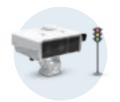

# **Red Light Violation Detection**

Utilizing the power of AI deep learning and signal inputs, Milesight TrafficX Enforcement Camera accurately detects traffic light status and vehicles that run red lights, greatly boosting law enforcement effectiveness and making the roads safer.

### Capture Traffic Data Like Never Before

99% Capture Rate 98%
Plate Recognition Rate

250 km/h High Recognizable Speed

Experience the cutting-edge with our TrafficX Enforcement Camera - powered by a High-performance Al Chip and revolutionary Frame Parity Flashing alongside Global Shutter technologies. This innovative combination ensures you capture every critical moment on the road with absolute precision.

### **Crystal Clear Details from Global Shutter**

Seize every moment in pristine clarity! With global shutter technology, all pixels are exposed simultaneously, allowing for the accurate capture of fast-moving vehicles, eliminating motion blur, distortions and providing crystal-clear images for accurate analysis.

#### Double Vision, Double Power

Get a comprehensive view of traffic with the dual-lens setup. Simultaneously capture an overview of the scene and detailed ANPR image. It's like having two cameras in one, efficiently providing you with valuable evidential data for precise analysis.

# Onboard Al-based ANPR, Beyond Plates

Say hello to hassle-free traffic monitoring! With AI-based ANPR on the edge, our TrafficX Enforcement Camera achieves unmatched accuracy in identifying vehicles. Identify license plates, plate colors, vehicle types, brands, colors - all effortlessly.