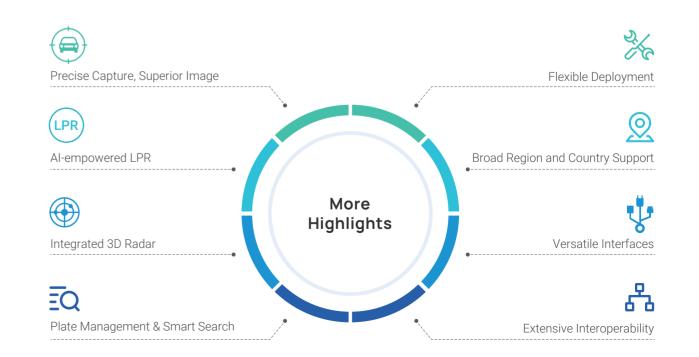

More Highlights

Support CGI/APIs and TCP/HTTP
/MQTT Protocols for Easy Integration

# More Highlights

SIP / VoIP Supported

Integrated Junction Box (Optional)

#### More Highlights

Audio Output for External Speaker

Flexible Integration with CGI/APIs

Daisy-chain for Easy Installation