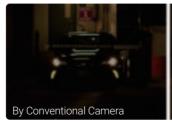

### **Crystal Clear Details from Global Shutter**

Seize every moment in pristine clarity! With global shutter technology, all pixels are exposed simultaneously, allowing for the accurate capture of fast-moving vehicles, eliminating motion blur, distortions and providing crystal-clear images for accurate analysis.