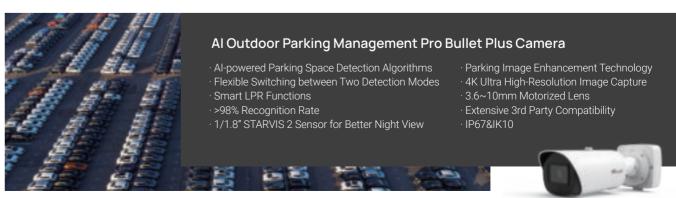

### Al Outdoor Parking Management Pro Bullet Plus Camera

- 3rd Party Compatibility
- Motorized Zoom Lens 3.6~10mm@F1.4
- 1/1.8" Starlight Sensor
- 65m IR Distance

- Occupancy Detection (Up to 100 Parking Spaces)
- Parking Detection with LPR (Up to 4 Parking Spaces)
- Intelligent Al-powered LPR Algorithm
- 98%+ Recognition Rate
- IP67 & IK10 Full Protection

### 1 Sharp Eye 24/7 Reliable Detection at Any Time

- Embrace Milesight Parking Image Enhancement Technology, Sony 4K 1.8" STARVIS 2 Sensor.
- \* Provide 24/7 accurate and reliable detection with sharp details.

### 1 Integrated Solution 100% High Management Efficiency

- Support CGI/APIs to be easily integrated with your existing parking system
- Realize an integrated management solution with real-time parking space occupancy detection and super-high efficient parking guidance.