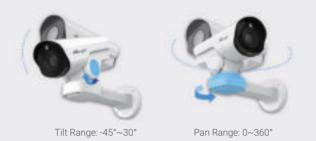

# Al Road Traffic PTZ Bullet / Bullet Plus Camera

Intelligent PTZ to See More for Traffic Solution

Flexible 360° Pan, 75° Tilt, and Zoom Tasks