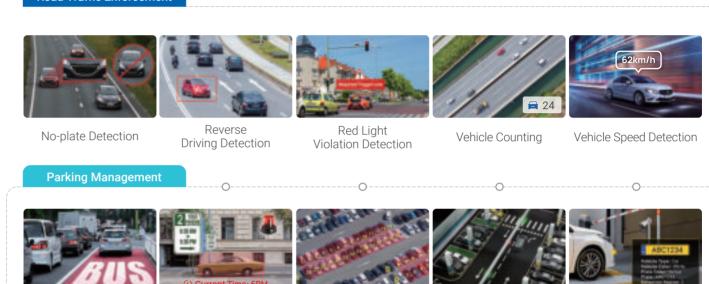

#### **More Features**

Evidence Camera Linkage

Vehicle Counting

No-plate Detection

Reverse Driving Detection

Prevention of Certain Vehicle Types

# **Red Light Violation Detection**

Utilizing the power of AI deep learning and signal inputs, Milesight TrafficX Enforcement Camera accurately detects traffic light status and vehicles that run red lights, greatly boosting law enforcement effectiveness and making the roads safer.

### Capture Traffic Data Like Never Before

99% Capture Rate 98%
Plate Recognition Rate

250 km/h High Recognizable Speed

Experience the cutting-edge with our TrafficX Enforcement Camera - powered by a High-performance Al Chip and revolutionary Frame Parity Flashing alongside Global Shutter technologies. This innovative combination ensures you capture every critical moment on the road with absolute precision.