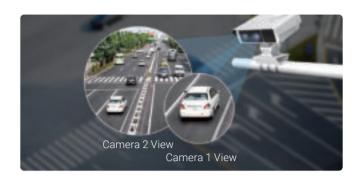

#### Double Vision, Double Power

Get a comprehensive view of traffic with the dual-lens setup. Simultaneously capture an overview of the scene and detailed ANPR image. It's like having two cameras in one, efficiently providing you with valuable evidential data for precise analysis.