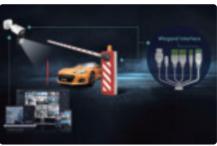

### Higher Efficiency, Less Waiting Time

Milesight Supplement Light LPR
Camera with Built-in Wiegand
Interface + Access Control System
= Efficient Entrance & Exit

Precisely recognize diverse vehicle attributes such as type, color, etc, and detect no-plate vehicles with high accuracy.

### More Safety, Less Risks

Safety is greatly guaranteed with Milesight intelligent Black/White List Management of license plates, and the non-blind spot Evidence Camera Linkage.

Embedded AI LPR Algorithms, beyond Plate Recognition