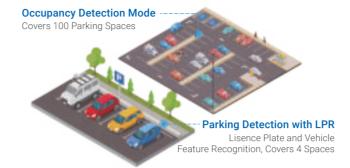

#### 1 Camera 2 Detection Modes

- Flexible Switching Between Occupancy Detection
   Occupancy Detection + LPR Mode.
- Up to 100 Parking Spaces in Real-time.
- · Smart AI LPR Functions.
- · High Precision Occupancy Detection.

### Al Outdoor Parking Management Pro Bullet Plus Camera

- 3rd Party Compatibility
- Motorized Zoom Lens 3.6~10mm@F1.4
- 1/1.8" Starlight Sensor
- 65m IR Distance

- Occupancy Detection (Up to 100 Parking Spaces)
- Parking Detection with LPR (Up to 4 Parking Spaces)
- Intelligent Al-powered LPR Algorithm
- 98%+ Recognition Rate
- IP67 & IK10 Full Protection