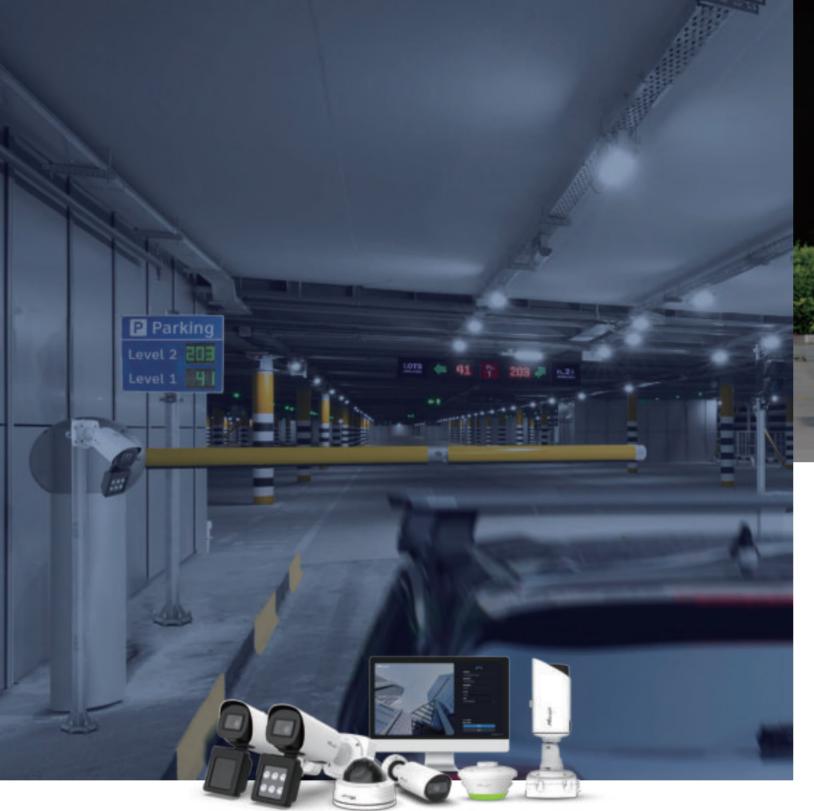

# **Parking Management**

Make Parking Easy and Smart

INDOOR PARKING MANAGEMENT

# **Outdoor Parking Management**

Manage Multiple Parking Spaces Smartly and Efficiently

### Lead the Intelligent Way of Outdoor Parking Management

Milesight's Intelligent Camera-based Al Outdoor Parking Management Solution effectively addresses issues of inefficiency and high costs, improving overall parking mobility.