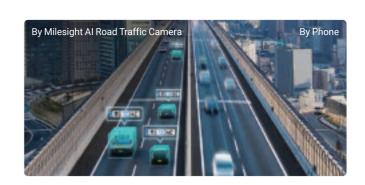

# Capture Fast-moving Vehicle with Great Details

It's always the top concern to capture plates of speedy vehicles in traffic monitoring. Milesight Intelligent Traffic cameras adopt Global Shutter and supplement light and feature 100fps ultra-high frame rate with advanced image processing algorithms to capture all clear details of fast-moving vehicles during the day and night.

# No More Misreads and False Positives with Advanced Al Algorithms

Based on AI deep learning neural networks, our embedded AI LPR algorithms allow the camera to detect plates and read characters precisely, and also reducing false positives (bumper stickers, decals, etc.) and dealing better with smudges, plate variation, lighting changes or different angles than traditional LPR algorithms.