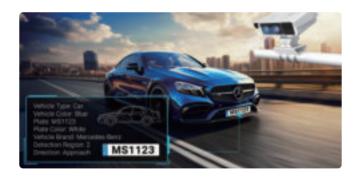

# Onboard Al-based ANPR, Beyond Plates

Say hello to hassle-free traffic monitoring! With AI-based ANPR on the edge, our TrafficX Enforcement Camera achieves unmatched accuracy in identifying vehicles. Identify license plates, plate colors, vehicle types, brands, colors - all effortlessly.