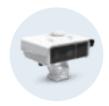

# Al Road Traffic Radar Pro Bullet Plus Camera

Integrate 3D Radar, AI, and LPR into One

#### Accurate and Precise Data with Advanced 3D Radar Technology

Integrate 3D Radar, AI, and LPR into one camera. Accurately identify vehicles and read plates, and provides precise real-time data on vehicle speed and direction in any weather conditions.

#### 3D Radar Localization

- Up to 90m Detection Distance
- Up to 200km/h Speed Capture
- More than 95%High Recognition Accuracy

LPR Algorithm

- 2 Lanes Coverage
- Up to 32 Vehicles Detected

Detection

Traffic Violation

#### Al Road Traffic Radar Pro Bullet Plus Camera

- 2/4/5/8 MP
- 4X/12X Optical Zoom
- 1/1.8" Sensor & 0.005Lux Starlight
- 90fps High Frame Rate
- 140dB Super WDR
- Integrated 3D Radar
- Vehicle Speed Detection
- Vehicle Direction Detection

- 200km/h Recognizable Detection
- 90m Radar Detection Range
- Intelligent Al-powered LPR Algorithm
- Black & White List and No-plate Vehicle Detection
- Reverse Driving Detection
- Specific Lane Management
- Traffic Flow Statistics
- Evidence Camera Linkage