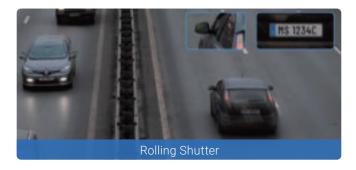

### **Crystal Clear Details from Global Shutter**

Seize every moment in pristine clarity! With global shutter technology, all pixels are exposed simultaneously, allowing for the accurate capture of fast-moving vehicles, eliminating motion blur, distortions and providing crystal-clear images for accurate analysis.