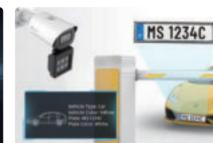

# Onboard Al-based ANPR, Beyond Plates

Say hello to hassle-free traffic monitoring! With AI-based ANPR on the edge, our TrafficX Enforcement Camera achieves unmatched accuracy in identifying vehicles. Identify license plates, plate colors, vehicle types, brands, colors - all effortlessly.