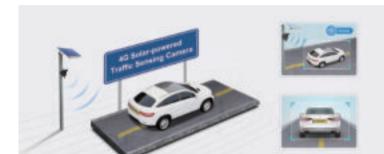

# 4G Solar-powered Traffic Sensing Camera

Real-time Evidence Catcher - Easily Deploy, Sharply Detect

- · Accurate Evidence Capture by Radar & Al
- · Solar-powered & Low Consumption
- 4G Wireless Easy Deployment to Go Anywhere
- MQTT & HTTP Supported, High Compatibility
- NDAA Compliant

#### 4G Solar-powered Traffic Sensing Camera

- Radar-Triggered Vehicle Capture
- Al Algorithm for Accurate Focus · Solar-powered for Constant Use
- 4G LTE for Wireless Data Transmission

- · Low Consumption Technology
- 16mm/6mm Optional Lens
- Two-lane (8m wide) Roadway Coverage
- MQTT & HTTP Protocol for Seamless Integration