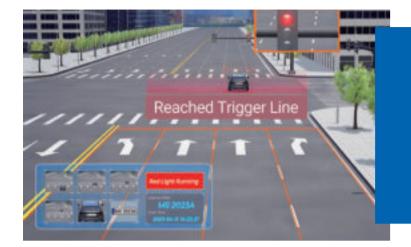

# **Red Light Violation Detection**

Utilizing the power of AI deep learning and signal inputs, Milesight TrafficX Enforcement Camera accurately detects traffic light status and vehicles that run red lights, greatly boosting law enforcement effectiveness and making the roads safer.