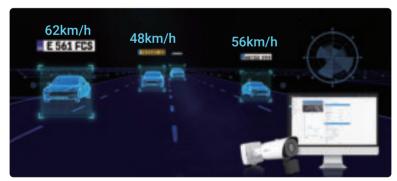

# Capture Fast-moving Vehicle with Great Details

It's always the top concern to capture plates of speedy vehicles in traffic monitoring. Milesight Intelligent Traffic cameras adopt Global Shutter and supplement light and feature 100fps ultra-high frame rate with advanced image processing algorithms to capture all clear details of fast-moving vehicles during the day and night.

Global Shutter

100fps High Frame Rate

**Milesight AI LPR Algorithms**Focus on plates precisely