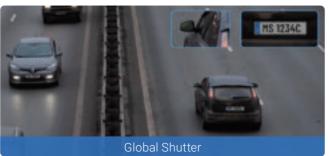

### **Crystal Clear Details from Global Shutter**

Seize every moment in pristine clarity! With global shutter technology, all pixels are exposed simultaneously, allowing for the accurate capture of fast-moving vehicles, eliminating motion blur, distortions and providing crystal-clear images for accurate analysis.