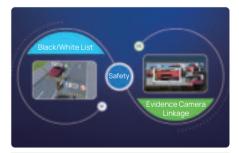

### More Safety, Less Risks

Safety is greatly guaranteed with Milesight intelligent Black/White List Management of license plates, and the non-blind spot Evidence Camera Linkage.

Embedded AI LPR Algorithms, beyond Plate Recognition

### Black/White List & No-plate Vehicle Detection

Achieve efficient and accurate access control at any gate.

# **Evidence Camera Linkage**

Link with any regular cameras to capture the evidence.