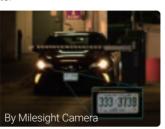

### **Crystal Clear Details from Global Shutter**

Seize every moment in pristine clarity! With global shutter technology, all pixels are exposed simultaneously, allowing for the accurate capture of fast-moving vehicles, eliminating motion blur, distortions and providing crystal-clear images for accurate analysis.