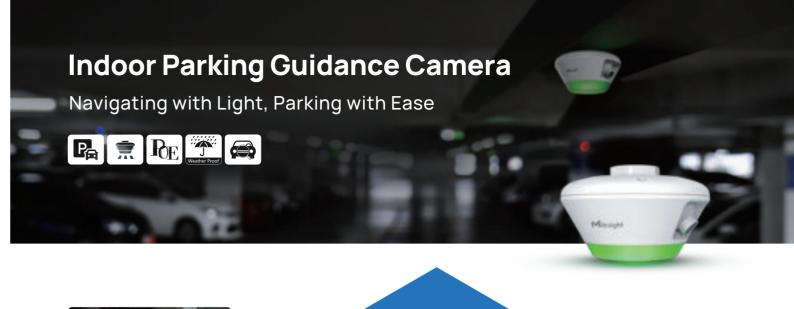

# **Parking Management**

Make Parking Easy and Smart

INDOOR PARKING MANAGEMENT

# **Parking Management**

#### Indoor Parking Guidance Camera

- 2.8mm\*2@F1.6
- Al Parking Space Occupancy Detection (≥99.9% High Accuracy)
- Dual Lens Covering up to 6 Spaces
- AI LPR & Vehicle Feature Recognition: License Plate, Plate Color, Vehicle Type, Vehicle Color

- Multi-color Customizable Indicator
- · Audio Output for External Speaker
- Flexible Integration with CGI/APIs
- IP65 Rated Robust Performance
- · Daisy-chain for Easy Installation