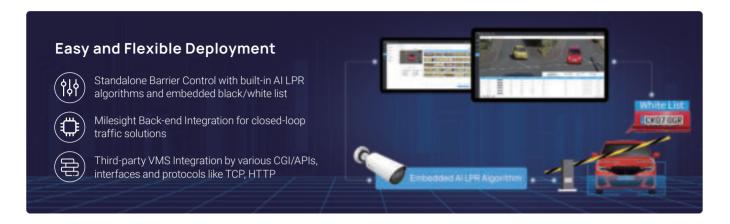

More Highlights

Support CGI/APIs and TCP/HTTP
/MQTT Protocols for Easy Integration

# Third-party VMS Integration

CGI/API/TCP/HTTP supported to integrate with third-party VMS or platforms