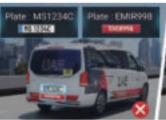

# No More Misreads and False Positives with Advanced Al Algorithms

Based on AI deep learning neural networks, our embedded AI LPR algorithms allow the camera to detect plates and read characters precisely, and also reducing false positives (bumper stickers, decals, etc.) and dealing better with smudges, plate variation, lighting changes or different angles than traditional LPR algorithms.

# Onboard Al-based ANPR, Beyond Plates

Say hello to hassle-free traffic monitoring! With AI-based ANPR on the edge, our TrafficX Enforcement Camera achieves unmatched accuracy in identifying vehicles. Identify license plates, plate colors, vehicle types, brands, colors - all effortlessly.