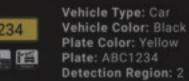

# No More Misreads and False Positives with Advanced Al Algorithms

Based on AI deep learning neural networks, our embedded AI LPR algorithms allow the camera to detect plates and read characters precisely, and also reducing false positives (bumper stickers, decals, etc.) and dealing better with smudges, plate variation, lighting changes or different angles than traditional LPR algorithms.

LPR Image

Milesight Al LPR Algorithms