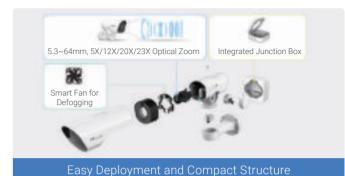

#### Al Road Traffic PTZ Bullet Plus Camera

- 2/4/5 MP
- 12X/20X/23X AF Lens
- Flexible Pan, Tilt, and Zoom Tasks
- 1/1.8" Sensor & 0.002Lux Starlight
- · 90fps High Frame Rate • 140dB Super WDR
- Intelligent AI-powered LPR Algorithm
- Black & White List and No-plate Vehicle Detection
- Reverse Driving Detection
- Specific Lane Management
- Traffic Flow Statistics
- Evidence Camera Linkage
- Versatile Interfaces (Alarm I/O\*2, Audio I/O, DC 12V, RS485, PoE)

# More Highlights

SIP / VoIP Supported

Integrated Junction Box (Optional)