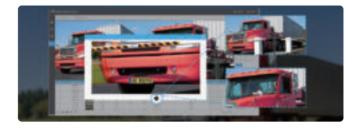

#### Double Vision, Double Power

Get a comprehensive view of traffic with the dual-lens setup. Simultaneously capture an overview of the scene and detailed ANPR image. It's like having two cameras in one, efficiently providing you with valuable evidential data for precise analysis.