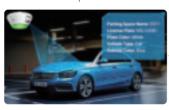

#### Indoor Parking Guidance Camera

- 2.8mm\*2@F1.6
- Al Parking Space Occupancy Detection (≥99.9% High Accuracy)
- Dual Lens Covering up to 6 Spaces
- AI LPR & Vehicle Feature Recognition: License Plate, Plate Color, Vehicle Type, Vehicle Color

- Multi-color Customizable Indicator
- · Audio Output for External Speaker
- Flexible Integration with CGI/APIs
- IP65 Rated Robust Performance
- · Daisy-chain for Easy Installation