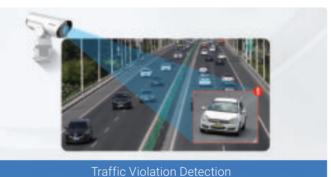

#### Accurate and Precise Data with Advanced 3D Radar Technology

Integrate 3D Radar, AI, and LPR into one camera. Accurately identify vehicles and read plates, and provides precise real-time data on vehicle speed and direction in any weather conditions.

#### 3D Radar Localization

- Up to 90m Detection Distance
- Up to 200km/h Speed Capture
- More than 95%High Recognition Accuracy

LPR Algorithm

- 2 Lanes Coverage
- Up to 32 Vehicles Detected

Detection

Traffic Violation