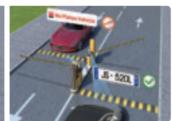

### More Safety, Less Risks

Safety is greatly guaranteed with Milesight intelligent Black/White List Management of license plates, and the non-blind spot Evidence Camera Linkage.

Embedded AI LPR Algorithms, beyond Plate Recognition

### Black/White List & No-plate Vehicle Detection

Achieve efficient and accurate access control at any gate.