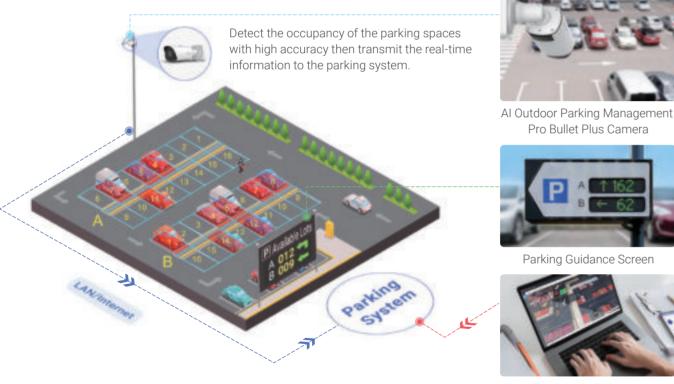

### Lead the Intelligent Way of Outdoor Parking Management

Milesight's Intelligent Camera-based Al Outdoor Parking Management Solution effectively addresses issues of inefficiency and high costs, improving overall parking mobility.

#### 1 Camera 2 Detection Modes

- Flexible Switching Between Occupancy Detection
   Occupancy Detection + LPR Mode.
- Up to 100 Parking Spaces in Real-time.
- · Smart AI LPR Functions.
- · High Precision Occupancy Detection.

### 1 Integrated Solution 100% High Management Efficiency

- Support CGI/APIs to be easily integrated with your existing parking system
- Realize an integrated management solution with real-time parking space occupancy detection and super-high efficient parking guidance.