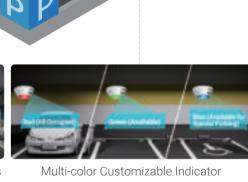

### ▶ Other Recommended Models

Entrance & Exit Supplement Light AI LPR Pro Bullet

Entrance & Exit Al LPR Pro Dome Camera

Go Far with Milesight Back-end Integration

Al Parking Space Occupancy Detection with 99.9% Accuracy

Dual Lens Covering up to 6 Spaces

AI LPR & Vehicle Feature Recognition

Perfect for Indoor & Semi-open Parking Lots

- Multi-color Customizable Indicator
- · Audio Output for External Speaker
- Flexible Integration with CGI/APIs
- IP65 Rated Robust Performance
- · Daisy-chain for Easy Installation