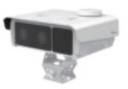

# 4G Solar-powered Traffic Sensing Camera

Real-time Evidence Catcher - Easily Deploy, Sharply Detect

- · Accurate Evidence Capture by Radar & Al
- · Solar-powered & Low Consumption
- 4G Wireless Easy Deployment to Go Anywhere
- MQTT & HTTP Supported, High Compatibility
- NDAA Compliant

#### 4G Solar-powered Traffic Sensing Camera

- Radar-Triggered Vehicle Capture
- Al Algorithm for Accurate Focus · Solar-powered for Constant Use
- 4G LTE for Wireless Data Transmission

- · Low Consumption Technology
- 16mm/6mm Optional Lens
- Two-lane (8m wide) Roadway Coverage
- MQTT & HTTP Protocol for Seamless Integration