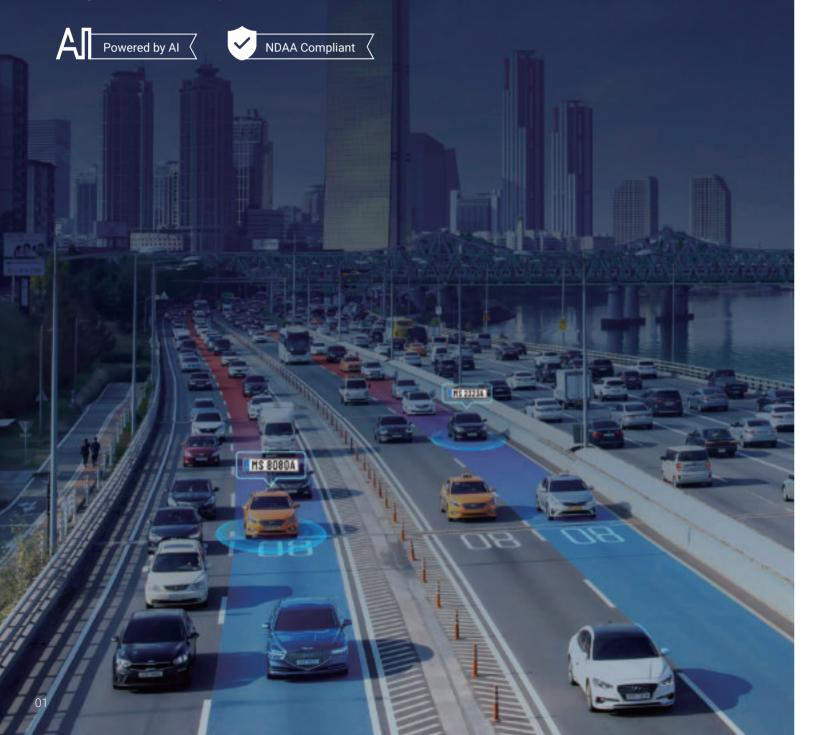

Milesight Intelligent Traffic Solution combines video surveillance with AI, ANPR, 3D Radar, and other cutting-edge technologies help to alleviate these concerns. It helps traffic management agencies systematically and intelligently monitor and understand road users' behavior and gain valuable insights based on real-time data to optimize traffic flow, minimize accident risks, reduce congestion, and respond to emergencies more efficiently, which significantly optimizes traffic management and makes transport safer and smoother.

# **Key Features of Milesight Intelligent Traffic**

Stunning High Performance to Satisfy All Your Needs

#### Various Detection Mode, Versatile Application Scenarios

Illegal Parking