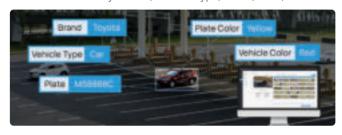

# Onboard Al-based ANPR, Beyond Plates

Say hello to hassle-free traffic monitoring! With AI-based ANPR on the edge, our TrafficX Enforcement Camera achieves unmatched accuracy in identifying vehicles. Identify license plates, plate colors, vehicle types, brands, colors - all effortlessly.